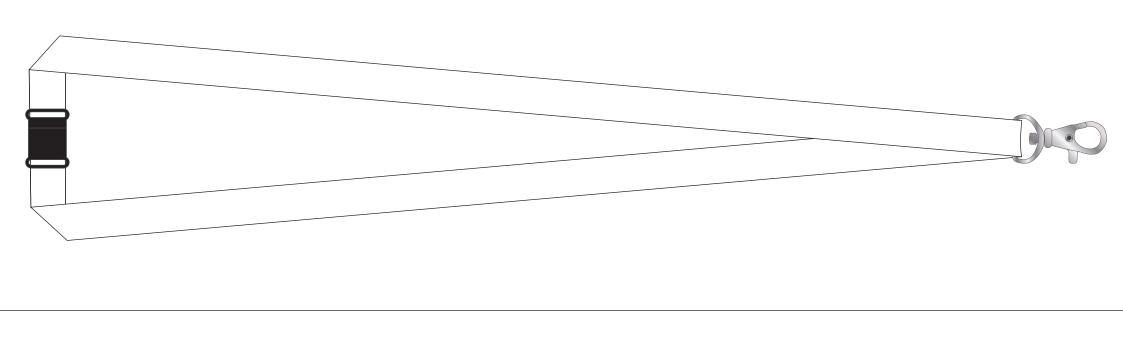

## **Lanyard Colour**

Text

15mm x 900mm

Dye Sublimation Lanyard

Branding Method: Heat Transfer

### **Fitments**

Trigger Clip

Safety Break